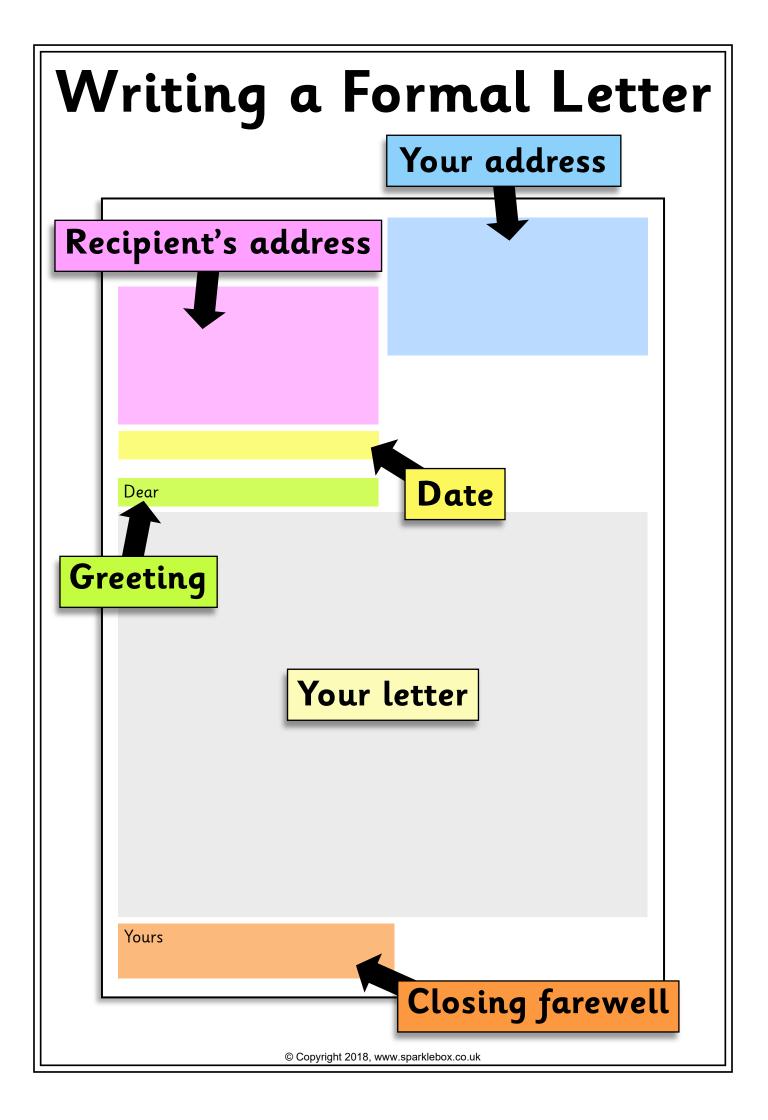

# Use Dear Sir or Madam, and Yours faithfully,

### Beginning your letter

If you are writing to a whole organisation or you don't know who to address the letter to, begin with:

# Dear Sir or Madam,

#### **Closing your letter**

When you begin with *Dear Sir or Madam* you must sign off using:

## Yours faithfully, [Your Full Name]

© Copyright 2018, www.sparklebox.co.uk

# Use Mr, Mrs, Ms and Yours sincerely,

## Beginning your letter

When you are writing to a specific person and you know their name, address them politely using Mr, Mrs or Ms and their surname:

## Dear Mr Brown,

#### **Closing your letter**

When you begin your letter in this way you can sign off using:

## Yours sincerely, [Your Full Name]

© Copyright 2018, www.sparklebox.co.uk