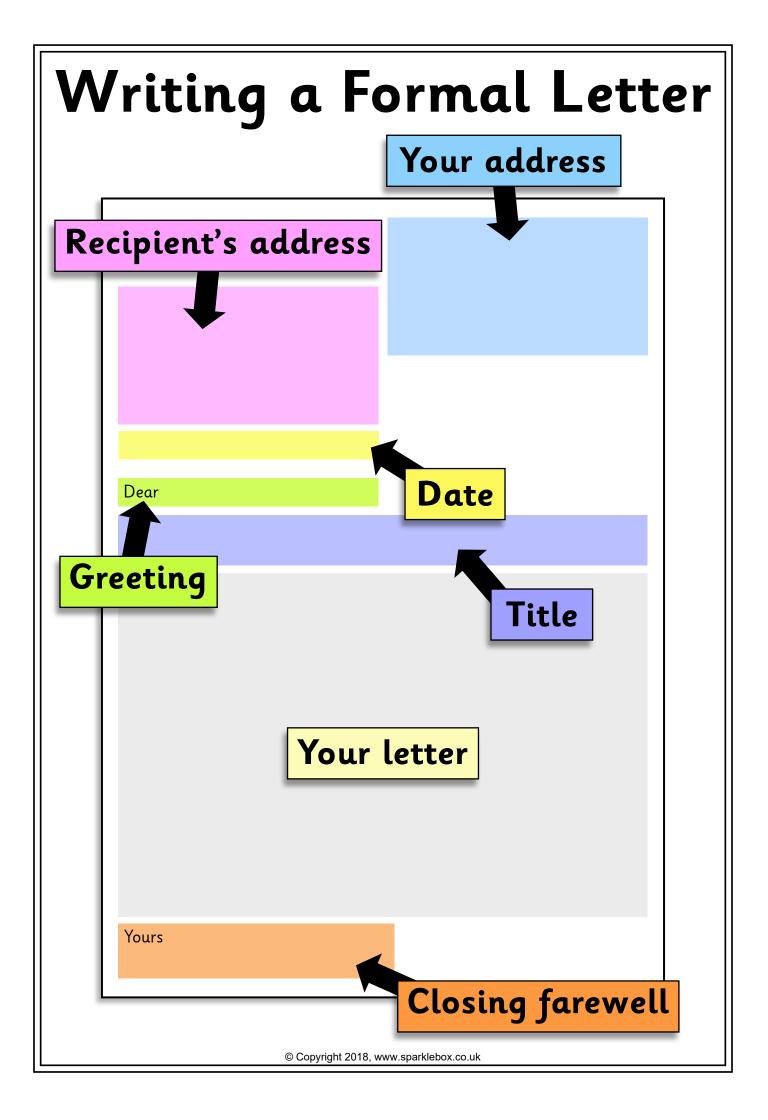

# Use Dear Sir or Madam, and Yours faithfully,

### Beginning your letter

If you are writing to a whole organisation or you don't know who to address the letter to, begin with:

# Dear Sir or Madam,

#### **Closing your letter**

When you begin with *Dear Sir or Madam* you must sign off using:

## Yours faithfully, [Your Full Name]

© Copyright 2018, www.sparklebox.co.uk

# Use Mr, Mrs, Ms and Yours sincerely,

## Beginning your letter

When you are writing to a specific person and you know their name, address them politely using Mr, Mrs or Ms and their surname:

## Dear Mr Brown,

#### **Closing your letter**

When you begin your letter in this way you can sign off using:

## Yours sincerely, [Your Full Name]

© Copyright 2018, www.sparklebox.co.uk